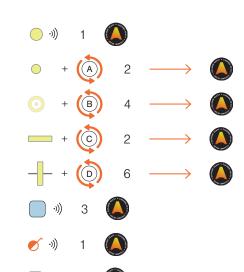

### **Devices**

LUMINAIRE Casambi Ready luminaire

Standard luminaire DALI

Standard luminaire with dimmable LED lamp

Linear LED with power supply

Standard track luminaire

SENSOR Casambi Ready blind controller

SWITCH Casambi Ready switch

Casambi wireless X-press switch

APPLICATION Casambi App on a smart mobile device

\*Not mandatory for daily use.