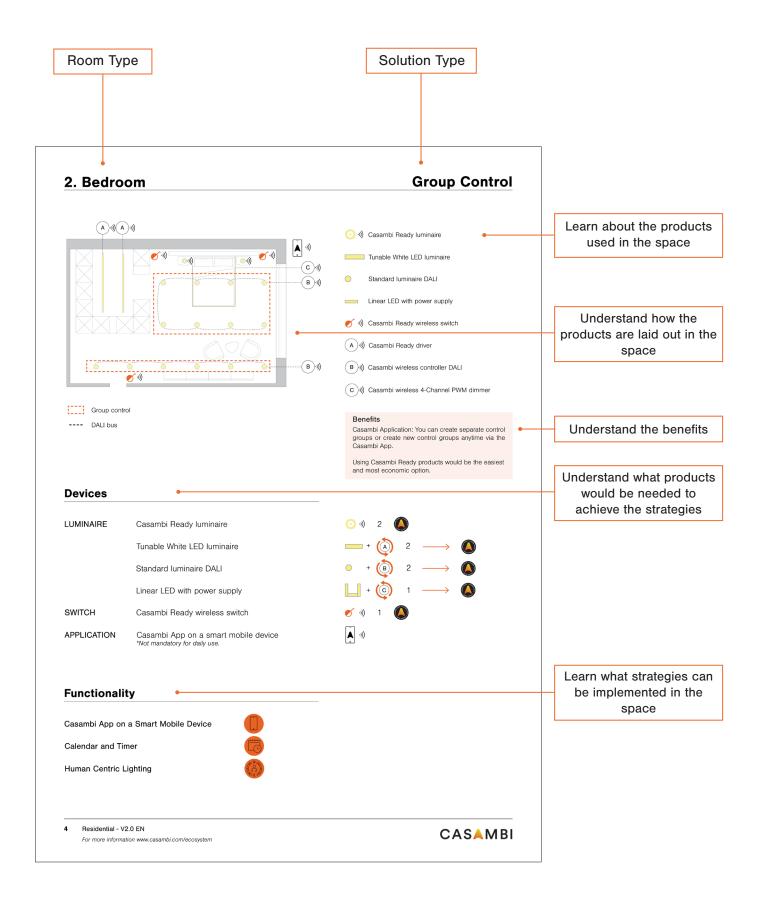

# How to read this guide?

() )) Casambi Ready luminaire

Tunable White LED luminaire

Standard luminaire DALI

Linear LED with power supply

(i) Casambi Ready wireless switch

(A).)) Casambi Ready driver

(B).)) Casambi wireless controller DALI

(C)-)) Casambi wireless 4-Channel PWM dimmer

### Benefits

Casambi Application: You can create separate control groups or create new control groups anytime via the Casambi App.

Using Casambi Ready products would be the easiest and most economic option.

### **Devices**

Group control

DALI bus

LUMINAIRE Casambi Ready luminaire

Tunable White LED luminaire

Standard luminaire DALI

Linear LED with power supply

SWITCH Casambi Ready wireless switch

APPLICATION Casambi App on a smart mobile device

\*Not mandatory for daily use.

# Functionality

Casambi App on a Smart Mobile Device

Calendar and Timer

**Human Centric Lighting** 

3. Bathroom Retrofit

Wireless DALI controllers with high IP rating can be used wherever you have to reckon with moisture during use, for example: Bathrooms, sauna, swimming pools, garden lights, for all outdoor applications.