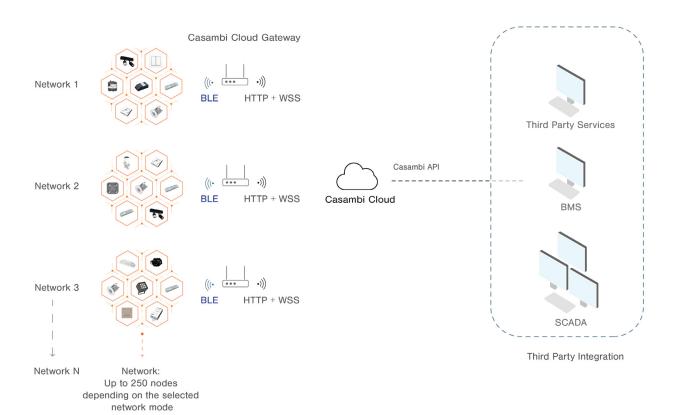

ts                                              | + (A) 3            |
|             | Standard DALI pool luminaire                                       | • + (A) 8          |
|             | Standard step luminaire                                            | - + B 2            |
| SENSOR      | Casambi Ready occupancy and light sensor                           | • ·)) 1 <b>(</b>   |
| SWITCH      | Casambi wireless X-Press switch                                    | ፡፡ ③ •)) 1         |
| APPLICATION | Casambi App on a smart mobile device *Not mandatory for daily use. | ·)))               |

### **Functionality**

Wireless Switch

Casambi App on a Smart Mobile Device

Daylight Harvesting

Occupancy Detection

Data Analytics







# Linking multiple networks with Casambi Cloud Gateway



# Linking multiple networks locally