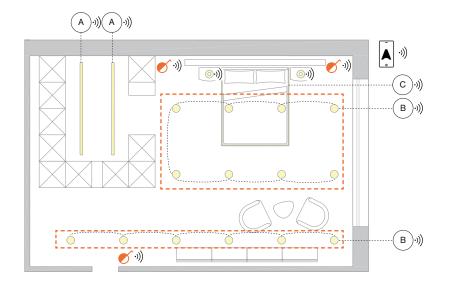

# **Individual Control**

### ))) Casambi Ready luminaire

### Standard luminaire DALI

### Standard luminaire with dimmable LED lamp

( ))) Casambi Ready switch

(Casambi wireless X-press switch

))) Casambi Ready blind controller

(A))) Casambi wireless controller DALI

(B))) Casambi wireless phasecut dimmer

(C))) Casambi wireless 4-Channel PWM dimmer

(D))) Casambi Ready In-Track driver