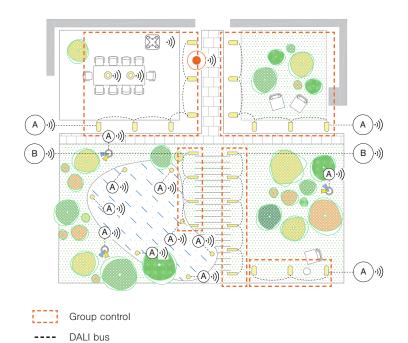

Wireless DALI controllers with high IP rating can be used wherever you have to reckon with moisture during use, for example: Bathrooms, sauna, swimming pools, garden lights, for all outdoor applications.

- Standard DALI luminaire
- Standard DALI luminaire
- Linear LED with power supply
- Conventional wired switch
- Exhaust Fan
- (A).)) Casambi wireless controller DALI
- (B) ))) Casambi wireless 4-Channel PWM dimmer
- (C).)) Casambi Ready Input controller
- (D))) Casambi Ready Relay

### **Devices**

LUMINAIRE Standard DALI luminaire

Standard DALI luminaire

Linear LED with power supply

SWITCH Conventional wired switch

OTHER Exhaust Fan

APPLICATION Casambi App on a smart mobile device

\*Not mandatory for daily use.





# **Functionality**

Casambi App on a Smart Mobile Device





Wireless DALI controllers with high IP rating can be used wherever you have to reckon with moisture during use, for example: Bathrooms, sauna, swimming pools, garden lights, for all outdoor applications.

# Casambi Ready luminaire Standard DALI luminaire RGBW DALI floodlights Standard DALI pool luminaire Standard step luminaire Standard step luminaire Only Casambi Ready occupancy and light sensor Casambi wireless X-press switch An Only Casambi wireless DALI controller

))) Casambi Ready relay

### **Devices**

| LUMINAIRE   | Casambi Ready luminaire                                            | ○ <sup>3</sup> ) 2 |
|-------------|--------------------------------------------------------------------|--------------------|
|             | Standard DALI luminaire