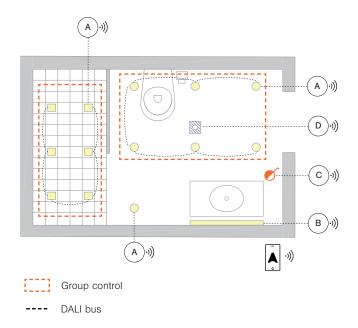

() )) Casambi Ready luminaire

Tunable White LED luminaire

Standard luminaire DALI

Linear LED with power supply

(i) Casambi Ready wireless switch

(A).)) Casambi Ready driver

(B).)) Casambi wireless controller DALI

(C)-)) Casambi wireless 4-Channel PWM dimmer

### Benefits

Casambi Application: You can create separate control groups or create new control groups anytime via the Casambi App.

Using Casambi Ready products would be the easiest and most economic option.

### **Devices**

Group control

DALI bus

LUMINAIRE Casambi Ready luminaire

Tunable White LED luminaire

Standard luminaire DALI

Linear LED with power supply

SWITCH Casambi Ready wireless switch