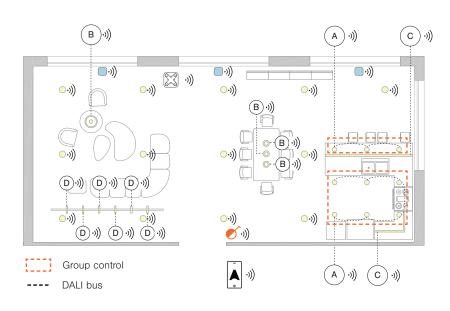

# 1. Living and Dining Area

# **Individual Control**

### ))) Casambi Ready luminaire

### Standard luminaire DALI

### Standard luminaire with dimmable LED lamp

( ))) Casambi Ready switch

(Casambi wireless X-press switch

))) Casambi Ready blind controller

(A))) Casambi wireless controller DALI

(B))) Casambi wireless phasecut dimmer

(C))) Casambi wireless 4-Channel PWM dimmer

(D))) Casambi Ready In-Track driver

### **Devices**

LUMINAIRE Casambi Ready luminaire

Standard luminaire DALI

Standard luminaire with dimmable LED lamp

Linear LED with power supply

Standard track luminaire

SENSOR Casambi Ready blind controller

SWITCH Casambi Ready switch

Casambi wireless X-press switch

APPLICATION Casambi App on a smart mobile device

\*Not mandatory for daily use.