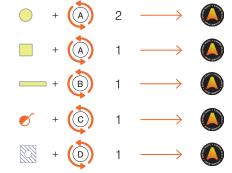

() )) Casambi Ready luminaire

Tunable White LED luminaire

Standard luminaire DALI

Linear LED with power supply

(i) Casambi Ready wireless switch

(A).)) Casambi Ready driver

(B).)) Casambi wireless controller DALI

(C)-)) Casambi wireless 4-Channel PWM dimmer