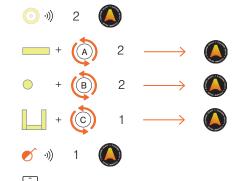

### ))) Casambi Ready luminaire

### Standard luminaire DALI

### Standard luminaire with dimmable LED lamp

( ))) Casambi Ready switch

(Casambi wireless X-press switch

))) Casambi Ready blind controller

(A))) Casambi wireless controller DALI

(B))) Casambi wireless phasecut dimmer

(C))) Casambi wireless 4-Channel PWM dimmer

(D))) Casambi Ready In-Track driver